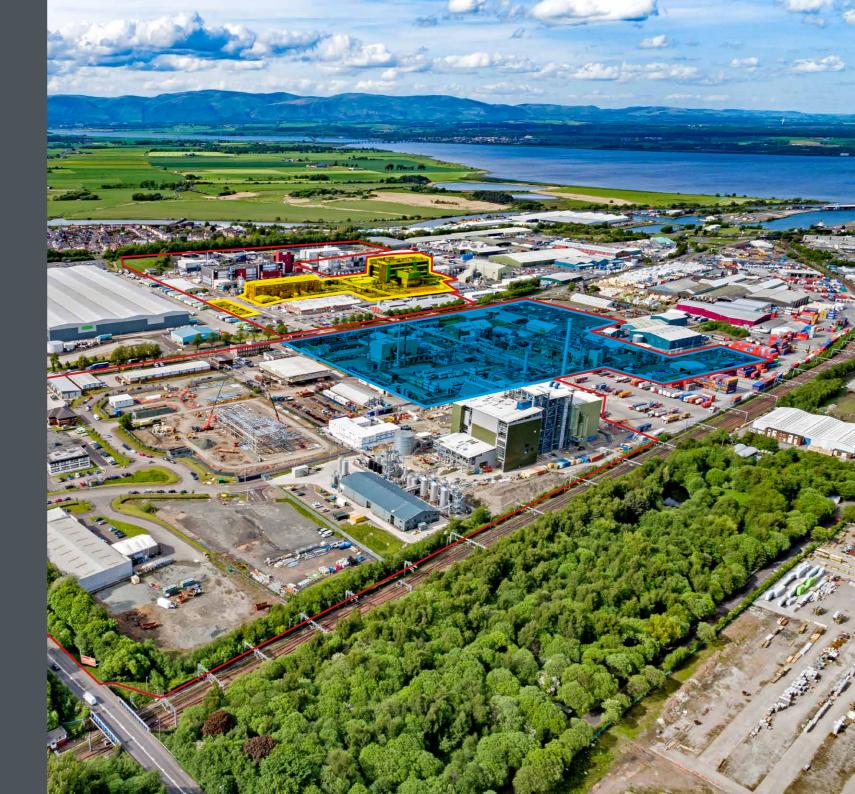

# INDUSTRIAL DEVELOPMENT SITES

 FOR SALE (SUBJECT TO GROUND LEASE) OR LEASE

 Earls Road
 Grangemouth

 FK3 8XG

- > A unique opportunity for manufacturers to acquire fully serviced sites
- > Sites from 1 to 10 acres
- Occupiers will benefit from intermediate and low pressure steam, natural gas, compressed air, piped nitrogen, significant electricity (via EFW) and water supply
- Existing utilities and facilities services offered at a fixed price, independent of the national utilities markets.

# LOCATION

Earls Gate Business Park is ideally situated in central Scotland and within what is known as Scotland's chemical cluster with nearby occupiers including CalaChem (landlords), Syngenta, FUJIFILM, Piramal, Celtic Renewables, HW Coates and further afield Ineos.

#### DESCRIPTION

Earls Gate Park is one of the few locations in the UK that can offer occupiers development platforms with significant provision of utilities available at a guaranteed price over a long period of time, generally independent of world market events.

Occupiers will benefit from the following:

- > Prepared development platforms, 1 to 10 acres
- > On site effluent treatment
- Provider of SHE, emergency response service and assistance with COMAH specific obligations
- > 24 hour security, Reception and if required facility maintenance.

In terms of utility provision the following is available:

- > Immediate and low pressure steam
- > Natural gas
- > Compressed air
- > Piped nitrogen
- > Significant electricity and water supply

Please contact Ryden for more information on the sites available.