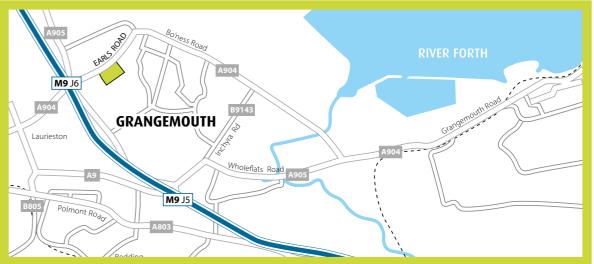

The property is situated close to the main roundabout joining Earls Road and Beancross Road where you can also join the M9 motorway.

The centres of Grangemouth and Falkirk are within 5 minutes' drive and the property also benefits from being close to Grangemouth Docks.

Scotland's principal cities of Edinburgh and Glasgow are both within 30 minutes' drive.